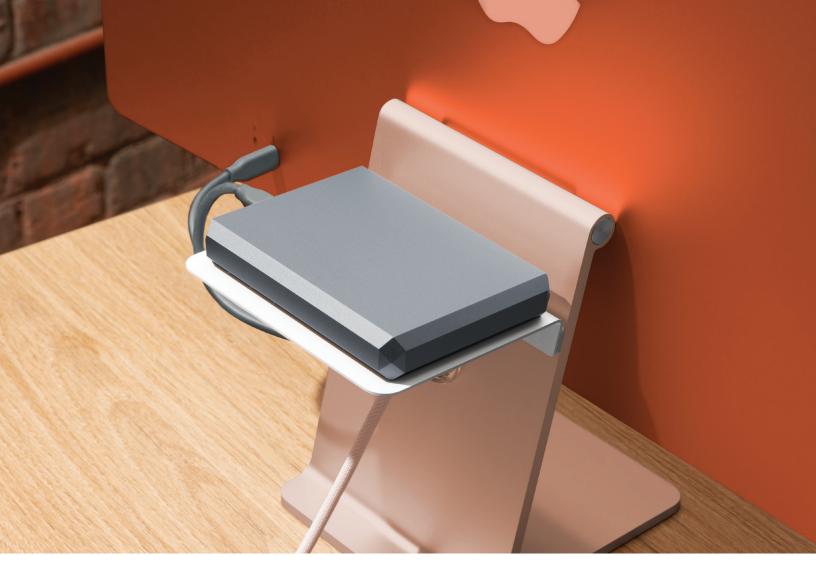

## BackPack, a one-of-a-kind custom shelf for the 24" iMac, has arrived.

Designed exclusively for the colorful new desktop, the sleek aluminum BackPack shelf quickly and seamlessly attaches to the back your iMac stand. Use BackPack to declutter your desk by storing & elevating portable hard drives and USB-C hubs behind your iMac, on top of this sturdy vented shelf. BackPack even includes a Peripheral Strap and ties to secure your gear on top & underneath the sturdy BackPack shelf. If your iMac faces co-workers or customers, use the matte white shelf to display artwork, awards, or a welcome sign. Tidy up your workspace with an accessory so integrated into the iMac design, it looks like it came with it.

## Why BackPack for your 24-inch iMac?

Hide messy hard drives, cables, and dongles behind your iMac
Store USB-C hubs + cables right next to your iMac connections
Display awards, business cards, or retail signage facing customers
Includes watchband-quality peripheral strap for top or bottom storage